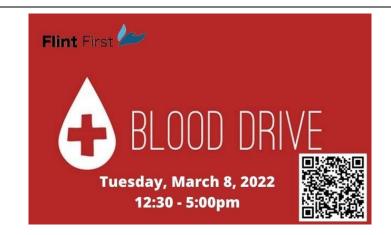

Bob and Enid Reed...... March 21 (70 years)

Flint First is hosting another blood drive on Tuesday, March 8th from 12:30-5:00pm. If you are interested in donating blood, please use the qr code to reserve your spot. If you don't know what your schedule will look like then, walk-ins are also welcomed! If you have any questions, please reach out to Pastor Amy (amy@flintfirst.org).